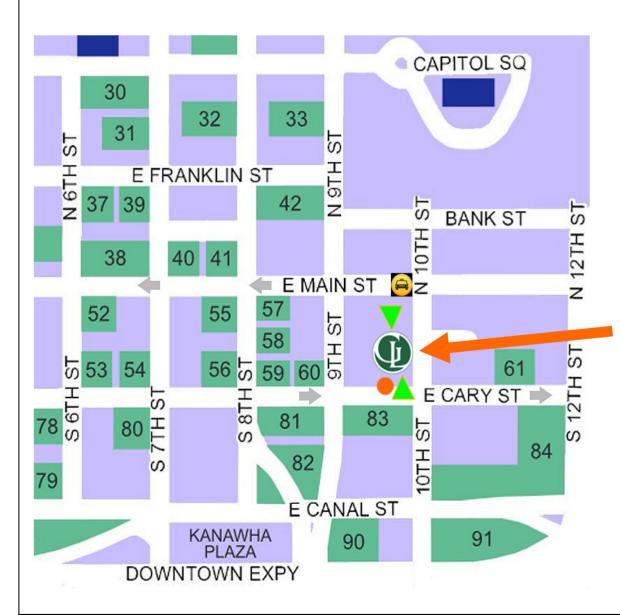

## PARKING MAP

## **CITY GARAGES**

## **RICHMOND OFFICE**

Parking issues when visiting our Richmond office? Call (804) 297-3700 or (866) 983-0866 and we will do our utmost to assist you.

Parking for visitors in garage under building\*

Public parking garages, numbered by the city

Entrance doors

😝 Ideal area for cab or ride share pickup

## WE ARE INSIDE TRUIST PLACE: 919 E. MAIN STREET, SUITE 1130 RICHMOND, VA 23219

\* Gentry Locke provides parking stickers for clients and visitors who park in the under-building parking garage.

Enter at the Truist Bank lobby (Main Street side), or the door adjacent to the under-building parking (Cary Street side).